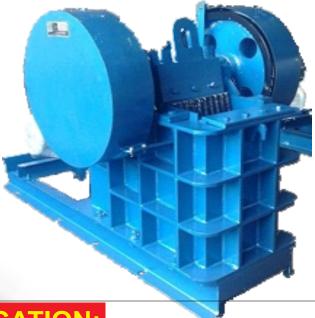

## JAW CRUSHER SHIVAM MAKE SHJ600CT

The machine is fabricated on a very heavy channel base duly welded & reinforced with additional plates wherever required. The housing is of 16mm & 25mm plates. The jaw are of Megnese casted plate & move on the shaft.

## **TECHNICAL SPECIFICATION:**

| S.NO | PARTICULARS        | COMPLIANCE                   |                              |
|------|--------------------|------------------------------|------------------------------|
|      |                    | SHJ600CT A                   | SHJ600CT В                   |
| 1    | MATERIAL OF        | MILD STEEL PLATE 16 AND 25MM | MILD STEEL PLATE 16 AND 25MM |
|      | CONSTRUCTION       |                              |                              |
| 2    | MATERIAL OF JAW    | MEGENESE                     | MEGENESE                     |
| 3    | JAW SIZE           | 15X12"                       | 20X18"                       |
| 4    | FLY WHEELS SIZE ON | 30"                          | 36"                          |
|      | BOTH SIDE          |                              |                              |
| 5    | LOAD               | 10HP 440 VOLT                | 20HP 440 VOLTS               |
| 6    | FEED SIZE          | 200MM MAX.                   | 250MM MAX.                   |
| 7    | OUTPUT SIZE        | 50MM OR BELOW ADJUSTABLE     | 50MM OR BELOW ADJUSTABLE     |
| 8    | CAPACITY           | 1-1.5TON DEPENDING ON SIZE   | UPTO 4-5 TON/HR              |
|      |                    | AND QUALITY OF MATERIAL.     |                              |
| 9    | FEEDING HOPPER     | FEEDING MANUALY AND HOPPER   | MANUALLY OR BY CONVEYOR      |
|      |                    | OF CAPACITY 100 KG APPROX.   | BELT.                        |
|      |                    | WILL BE PROVIDED.            |                              |
| 10   | SAFETY GAURD       | FITTED ON BOTH SIDE          | FITTED ON BOTH SIDE          |