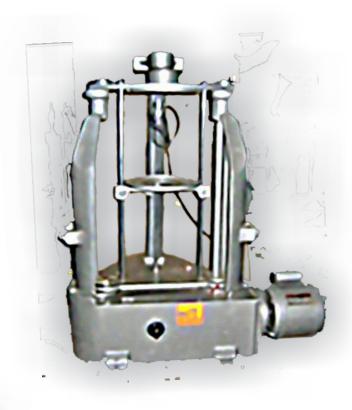

## SHI-174: SIEVE SHAKER (ROTOP MOTORIZED)

Our RoTap Sieve Shaker machines have been engineered with reliable, rugged steel and alloy materials The mechanism is fully immersed in oil tank. These units are fitted with heavy duty electric motor (1/4 HP single phase 220-230 V 50 Hz.) that enables the machine to provide efficient circular and tapping motion given by hammering at the top

Our standard model is designed to accept up to 8" diameter sieves and also accommodates
Regardless of diameter, any one material sample can be tested on a series of 7 full height (2") sieves at one time, plus bottom pan and top cover lid.

| Model           | SHI-174                                                                                                                   |
|-----------------|---------------------------------------------------------------------------------------------------------------------------|
| Capacity        | 7sieves of 200mm dia and 50mm height with top lid &pan. 7sieves of 300mm dia and 50mm height with top lid &pan.(Optional) |
| Construction    | Cast Iron, Painted Mild                                                                                                   |
| Circular motion | 250RPM                                                                                                                    |
| Tapping         | 150 minimum                                                                                                               |
| Motor           | 1/4 HP Geared mechanism                                                                                                   |
| Timer           | 0 - 60 Minutes                                                                                                            |
| Timer Type      | Analog/digital (Optional)                                                                                                 |
| Standard        | ASTM                                                                                                                      |
| Power Supply    | 220-240 Volts 50Hz.                                                                                                       |
| Certifications  | CE and ISO                                                                                                                |